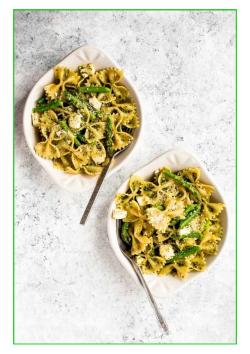

## SPRING PESTO PASTA WITH ASPARAGUS

*Author:* Sam | Ahead of Thyme *Total Time:* 20 minutes *Yield:* 6 servings *Diet:* Vegetarian

Spring pesto pasta with asparagus and chives is light and made with simple ingredients in under 20 minutes. Serve it hot for dinner or cold as pasta salad.

#### INGREDIENTS

- 1/2 lb. asparagus, ends trimmed and cut into 1-inch pieces
- 1 lb. pasta
- 1/2 cup **basil pesto**, store-bought or homemade
- 1/4 cup chives, finely chopped
- zest from 1 lemon
- 1/3 cup mozzarella cheese, cubed
- 1/4 cup Parmesan cheese, grated

### INSTRUCTIONS

- Bring a large pot of salted water to a boil and add asparagus. Cook for 3 minutes, then remove with a slotted spoon and place in a bowl of ice water. Let cool, then drain.
- 2. Bring the same pot of water back up to a boil. Add pasta and cook for 11 minutes, or until al dente. Then drain, reserving about 1/4 cup of cooking water.
- 3. In a large bowl, combine pasta, asparagus, and basil pesto. Toss until pasta is evenly coated with pesto. If the sauce is too thick, begin pouring in some reserved pasta water (about 2 tablespoons at a time) until the sauce reaches desired consistency. Add chives, lemon zest, and mozzarella, and stir until just combined.
- 4. Divide pasta into bowls and top with Parmesan cheese. If eating immediately, serve hot. You can also serve it cold or at room temperature as a delicious vegetarian pasta salad.