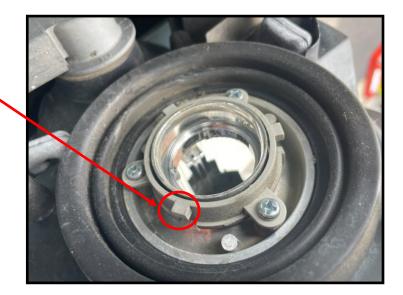

The Headlamp assembly must be removed to change bulbs.

It is held onto the body by:

- 1) Short spring clip you pull up to remove
- 2) Stud with nut
- 3) Long angled spring clip you pull up to remove

Then you can carefully pull lamp forward and remove electrical connectors to light bulb sockets.

Rear view of lamp attachment:

- 1) Stud with nut
- 2) Short spring clip
- 3) Long angled spring clip

With headlamp pulled forward from body, you now have access to connectors.

**CAREFULLY** lift connector locking tabs with small flat tip screwdriver to disengage and remove.

FYI— This is the headlamp beam up/down adjuster mechanism.

These are the two places that push through the front support and the spring clips hold the light into the body.

- 1) Short spring clip
- 2) Long angled spring clip

Here is a closer view of the:

- 1) Up/Down adjustment mechanism
- 2) Spring clip bracket

Remove black plastic retainer to access halogen bulb.

Back of headlamp assembly where bulb and retainer ring fit. The bulb and retainer must be aligned properly first using the tabs on both components.

And the part that everyone hates— ASSEMBLY is reversal of removal!