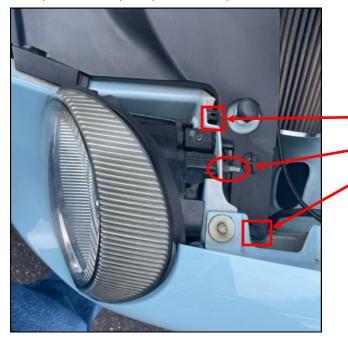

The Headlamp assembly must be removed to change bulbs.

It is held onto the body by:

- 1) Short spring clip you pull up to remove
- 2) Stud with nut
- 3) Long angled spring clip you pull up to remove

Then you can carefully pull lamp forward and remove electrical connectors to light bulb sockets.

Rear view of lamp attachment:

- 1) Stud with nut
- 2) Short spring clip
- 3) Long angled spring clip

With headlamp pulled forward from body, you now have access to connectors.

**CAREFULLY** lift connector locking tabs with small flat tip screwdriver to disengage and remove.