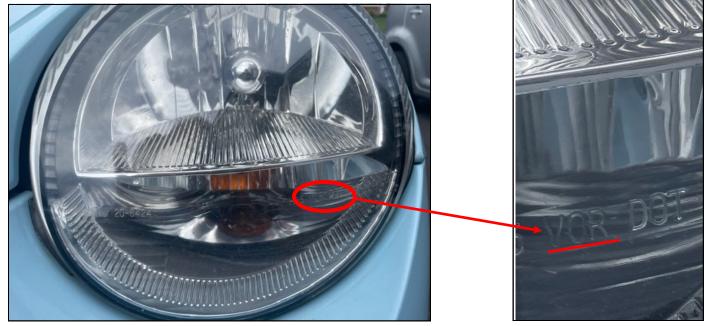

Need to replace your headlamp assemblies, go to HeadlightsDepot.com. Often headlamp set is on sale for about \$139.99 with upgraded halogen bulbs. Check it out.

First thing is to make sure the headlamps are D.O.T. approved and US Spec Thunderbirds from 2002 to 2005 should be labelled "V.O.R." which means **V**isually **O**ptic **R**ight. This means the headlamp reflector is manufactured angled to the right. THERE IIS NO left/right adjustment for the lights. You can only adjust the up/down of the beam. If you have issues with the right/left angle of the beam, you have to replace your headlamp.