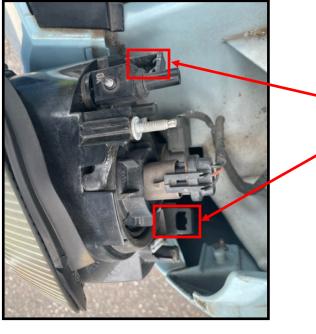

The Headlamp assembly must be removed to change bulbs.

It is held onto the body by:

- 1) Short spring clip you pull up to remove
- 2) Stud with nut
- 3) Long angled spring clip you pull up to remove

Then you can carefully pull lamp forward and remove electrical connectors to light bulb sockets.

Rear view of lamp attachment:

- 1) Stud with nut
- 2) Short spring clip
- 3) Long angled spring clip

With headlamp pulled forward from body, you now have access to connectors.

**CAREFULLY** lift connector locking tabs with small flat tip screwdriver to disengage and remove.

FYI— This is the headlamp beam up/down adjuster mechanism.

These are the two places that push through the front support and the spring clips hold the light into the body.

- 1) Short spring clip
- 2) Long angled spring clip