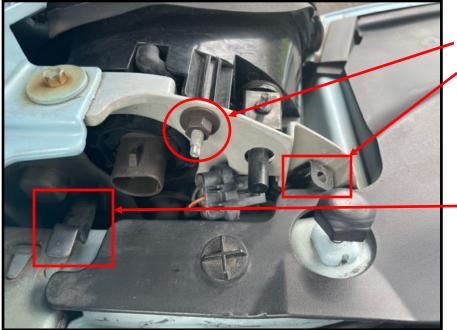

FYI— This is the headlamp beam up/down adjuster mechanism.

These are the two places that push through the front support and the spring clips hold the light into the body.

- 1) Short spring clip
- 2) Long angled spring clip

Here is a closer view of the:

- 1) Up/Down adjustment mechanism
- 2) Spring clip bracket

Remove black plastic retainer to access halogen bulb.

Back of headlamp assembly where bulb and retainer ring fit. The bulb and retainer must be aligned properly first using the tabs on both components.