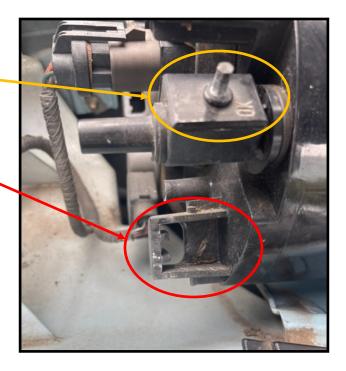

FYI— This is the headlamp beam up/down adjuster mechanism.

These are the two places that push through the front support and the spring clips hold the light into the body.

- 1) Short spring clip
- 2) Long angled spring clip

Here is a closer view of the:

- 1) Up/Down adjustment mechanism
- 2) Spring clip bracket

Remove black plastic retainer to access halogen bulb.

Back of headlamp assembly where bulb and retainer ring fit. The bulb and retainer must be aligned properly first using the tabs on both components.