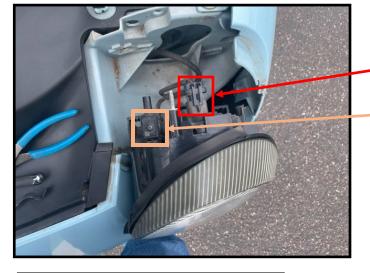

The Headlamp assembly must be removed to change bulbs.

It is held onto the body by:

- 1) Short spring clip you pull up to remove
- 2) Stud with nut
- 3) Long angled spring clip you pull up to remove

Then you can carefully pull lamp forward and remove electrical connectors to light bulb sockets.

Rear view of lamp attachment:

- 1) Stud with nut
- 2) Short spring clip
- 3) Long angled spring clip

With headlamp pulled forward from body, you now have access to connectors.

**CAREFULLY** lift connector locking tabs with small flat tip screwdriver to disengage and remove.