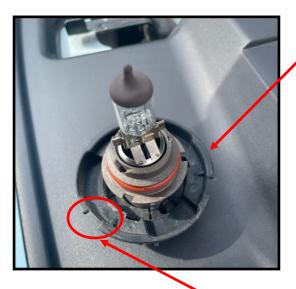

Here is a closer view of the:

- 1) Up/Down adjustment mechanism
- 2) Spring clip bracket

Remove black plastic retainer to access halogen bulb.

Back of headlamp assembly where bulb and retainer ring fit. The bulb and retainer must be aligned properly first using the tabs on both components.

And the part that everyone hates— ASSEMBLY is reversal of removal!